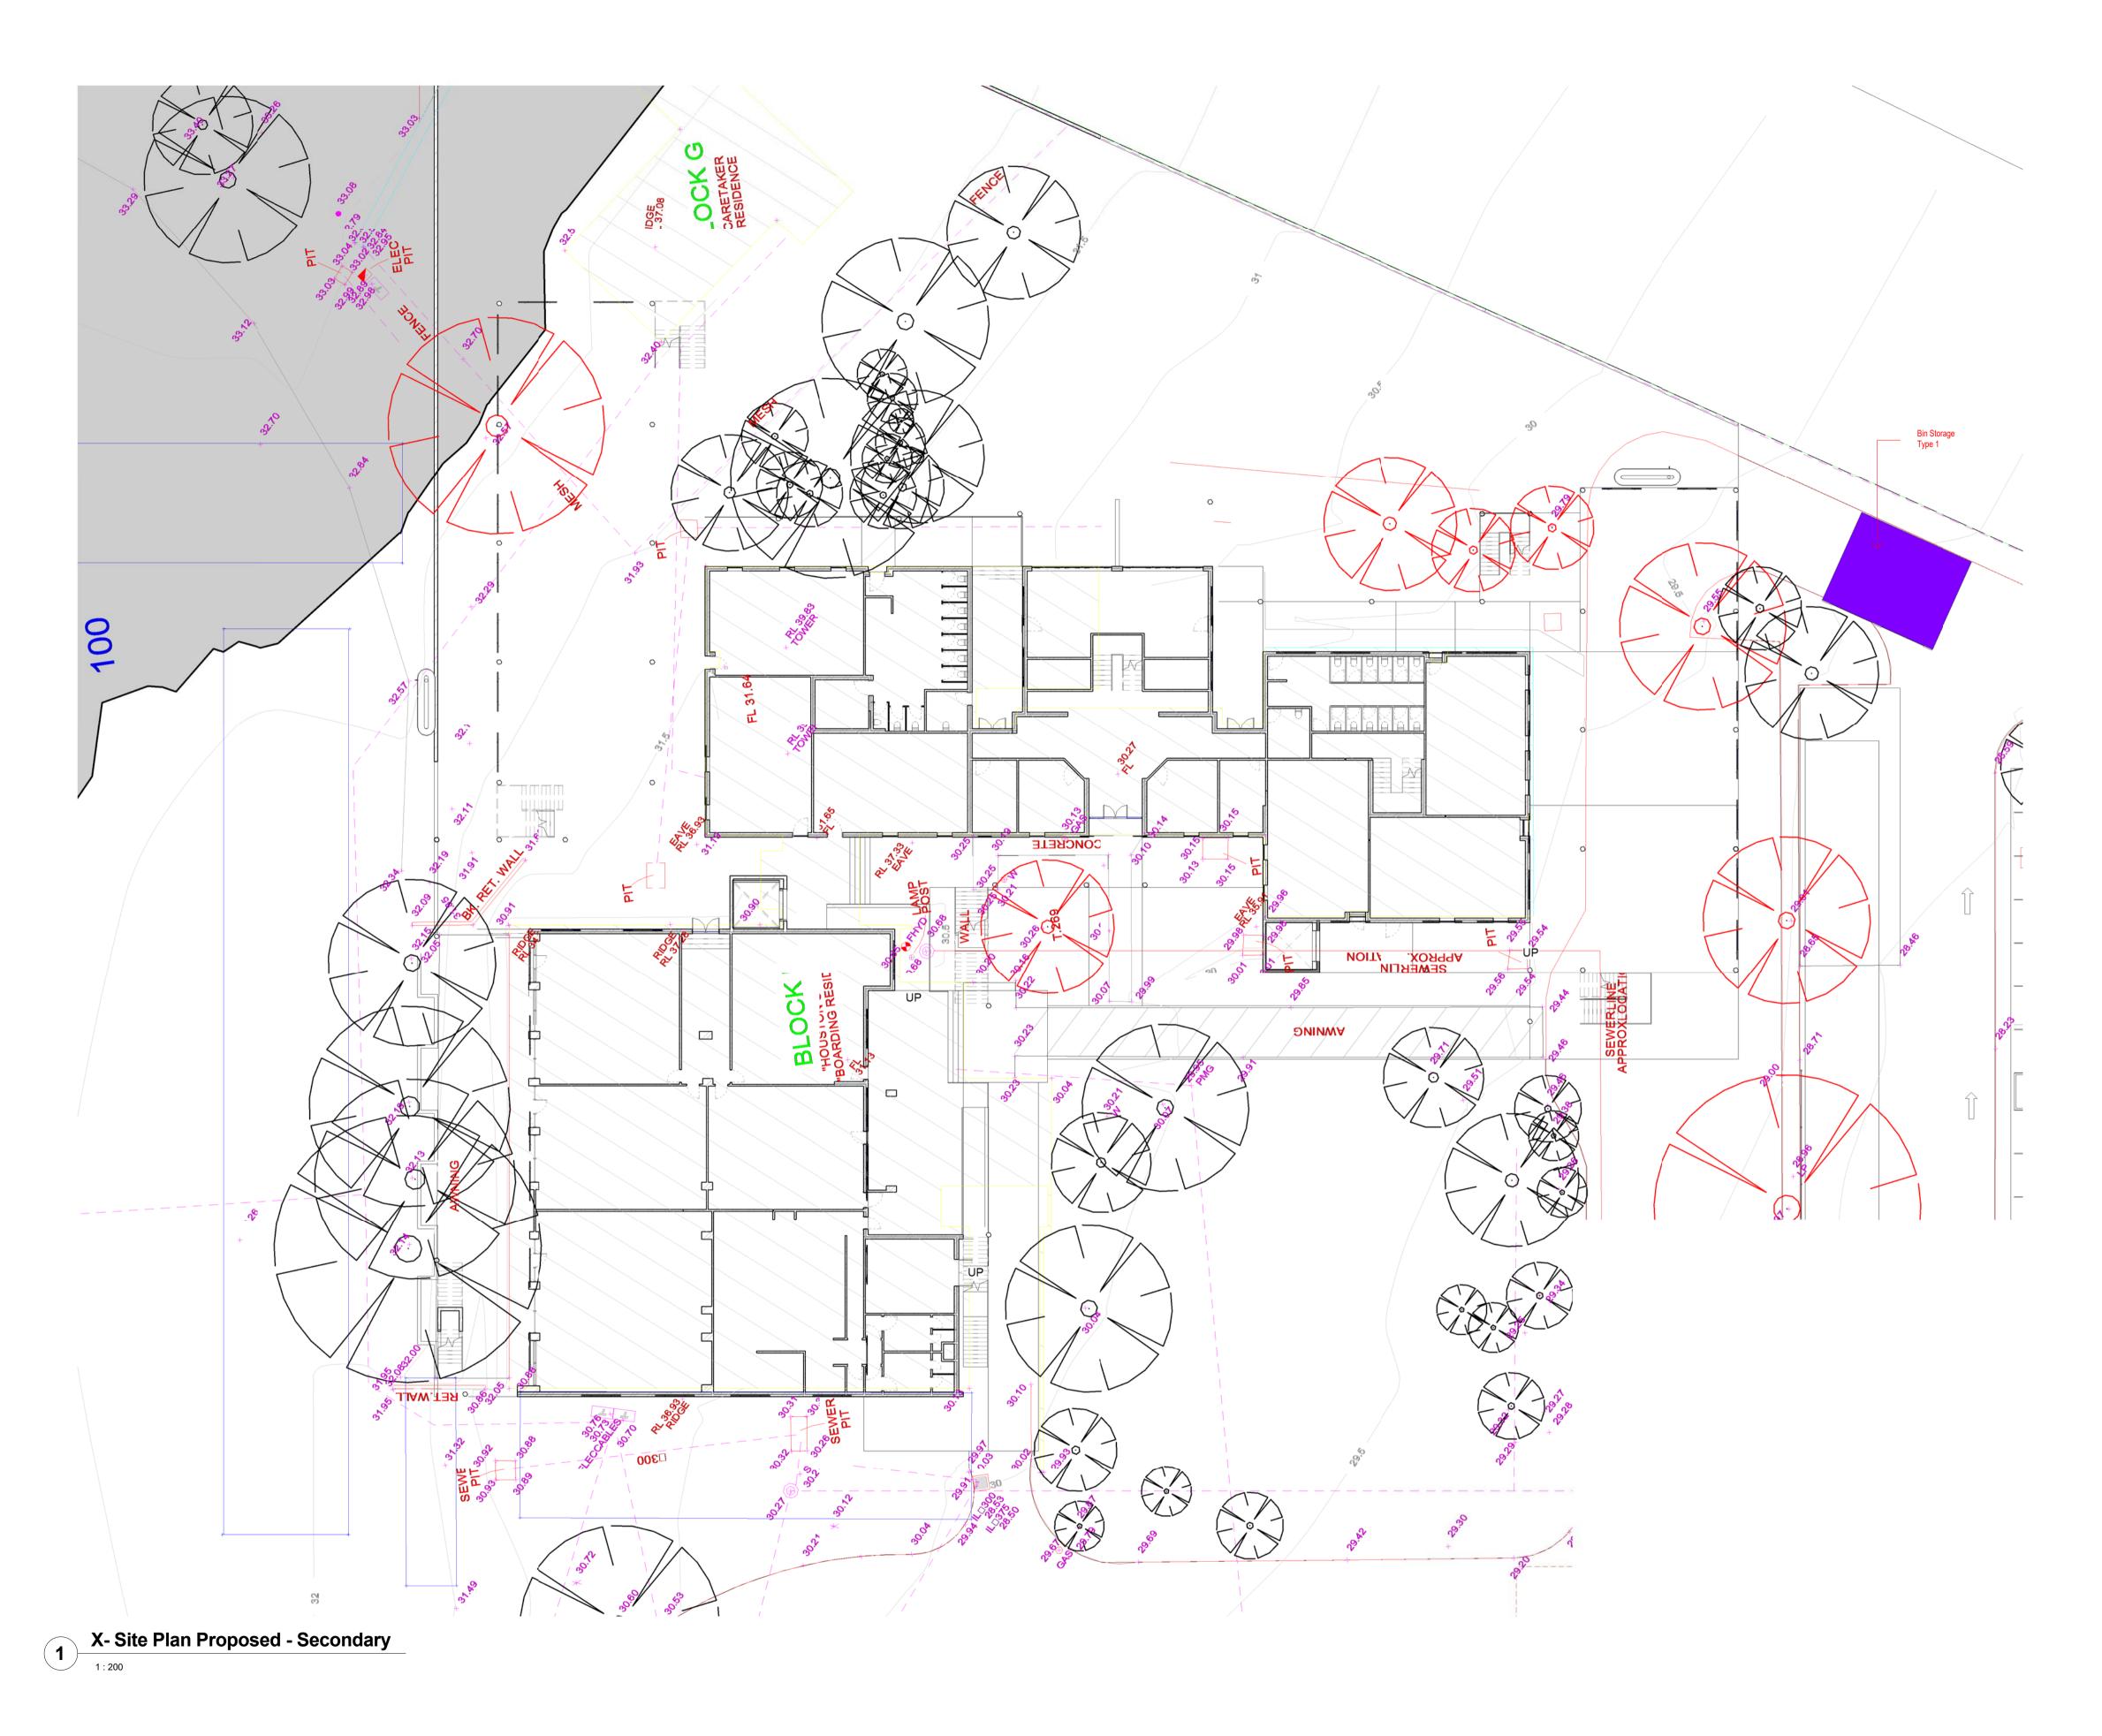

Legend

North

Scale

1:200

Job no.

Date: Feb / 2015

Drawn By: K.Kabbout

Checked By: H.Dennawi

Sheet no: DA - L4

Lot no: Approver

DP no: Designer

Client:
Salamah College
Site address:
40 Hector St, Chester Hill
Drawing Title:

Secondary